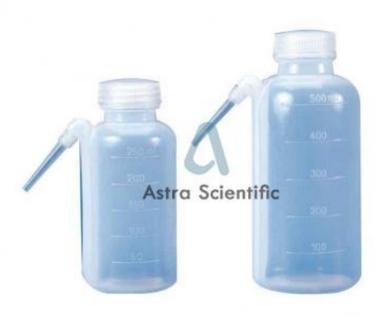

## **Technical Specification:**

These Bottles are also made of Low Density Polyethylene and are therefore translucent and unbreakable. The distinguishing feature that these bottles contain is the built in delivery tube making it a one piece Wash Bottle. These Bottles are graduated on the outer surface to give an approximate idea about the volume of solution filled or dispensed.

Material: Low Density Polyethylene

Phone: +91-8860605265 Email: info@astrascientific.com

| Capacity:- |  |
|------------|--|
| 125ml      |  |
| 250ml      |  |
| 500ml      |  |