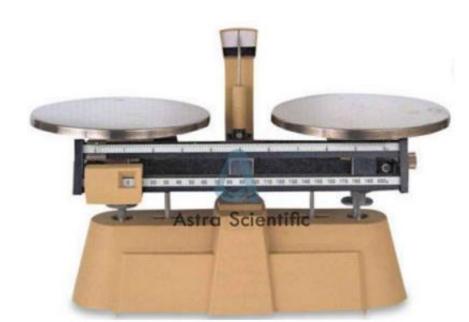

## **Description :**

**Balance Double Beam** 

**Technical Specification :** 

Balance Double Beam with single pan and captive weights sliding on scales.

Reading can be taken with index scale and pointer.

Meant for speed in weighing routine samples.

Mounted on wooden base.

Scale Division

On Rear Scale: 0 to 1 gm x 100 mgm.

On Middle Scale: 0 to 1 gm x 100 mgm.

On Front Scale: 0 to 1 gm x 100 mgm.

Capacity: 311 gm.

Sensitivity: ± 2 mgm.

Distance from suspension: 170 mm.

Hook to pan: 170 mm.

Pan Diameter: 110 mm.