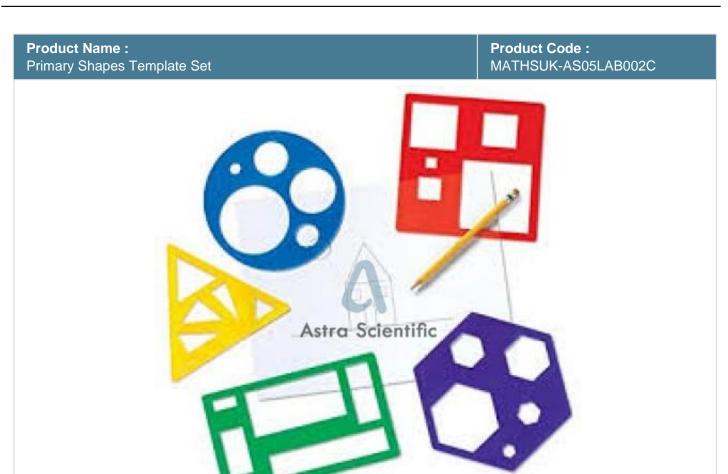

## **Technical Specification:**

Relational shapes help students make mental connections as they compare shapes.

Provides relational examples in varying sizes and orientations trace around the entire template for the largest version.

Rectangle measures 7.5"L x 4.5"H

Lets students easily view their tracing lines after repositioning the transparent template.

Phone: +91-8860605265

Email: info@astrascientific.com

Includes 5 durable labeled templates: rectangle, triangle, circle, square and hexagon.