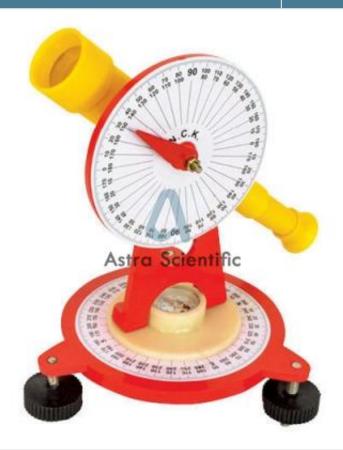

## **Technical Specification:**

A theodolite is an instrument for measuring both horizontal and vertical angles, as used in different types of works as triangulation, prolonging, computation of elevation and depression of distant and near.

It consists of movable telescope mounted on the horizontal and vertical axes. Both the axes of theodolite are equipped with graduated circles.

A rotating telescope for measuring horizontal and vertical angle which is conceptually it is a great way to understand the mechanics of a theodolite.