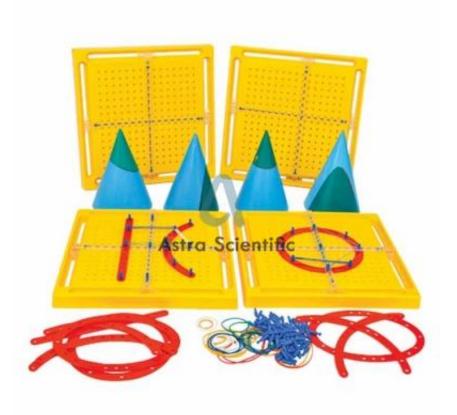

## **Technical Specification:**

Used for understanding the concept of Parabola, Hyperbola, Ellipse and Circle.

Student can determine the standard equation of Circle, Parabola, Hyperbola and Ellipse with x-y coordinate geoboard and cutout of conic section.

Understand the concept of focus, directrics, latus-rectum major and minor axis of Ellipse.

Set contains four x-y coordinate geoboard, one wooden conic section model, four set of cutout of conic section in plastic, 400 rubber-band

Phone: +91-8860605265

Email: info@astrascientific.com

and 100 pegs.