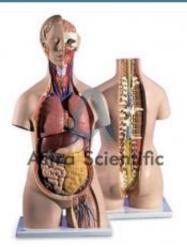

## **Technical Specification :**

Torso is hand-painted true to detail and made of high-quality plastic. All Educational Lab Equipments Torsos are also developed and modeled in India. Vertebrae, intervertebral discs, spinal cord, spinal nerves, vertebral arteries, and many other features are represented in detail in this colorful replica of the human anatomy. This Human Unisex Torso model has the unique feature of an open neck and back section going from the cerebellum to the coccyx.

This human torso model includes the following removable parts and organs:

• 7th thoracic vertebra removable

• 6-part head

• 2 lungs

• 2-part heart

- Stomach
- Liver with gall bladder
- 2-part intestinal tract
- Front half of kidney

• Front half of urinary bladder.