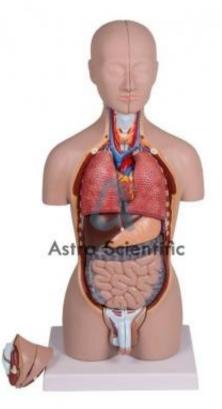

## **Description :**

Mini Torso Model- 16 Parts

## **Technical Specification :**

This incredible Mini-Torso from Educational Lab Equipments will be a perfect addition to your studies. The torso features 16 parts, including removable lungs, heart, liver, stomach, intestines, and head. The head can be bisected, and one half of the brain can be removed as well. In addition, 2 genital inserts are included, male and female, each crafted to exceptional detail. Each of the parts is meticulously crafted to display all major anatomical features. The heart can be bisected, and easily snaps back together. The lungs, stomach, liver, and intestine can be removed as well, and the caecum can be easily removed from the intestine for additional internal view.