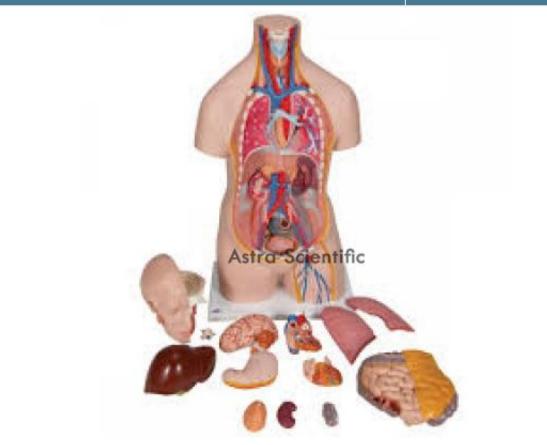

### **Description :**

Classic Unisex Torso - 14 Parts

### **Technical Specification :**

Unisex, 14 part, life-size torso that is anatomically correct.

Hand-painted and made of high-quality plastic.

Makes learning the location of the human organs easy.

This Classic Unisex Torso is supplied with the following removable parts and organs:

3-part head

2 lungs

2-part heart

Stomach

Liver with gall bladder

2-part intestinal tract

Front half of kidney

Front half of urinary bladder.