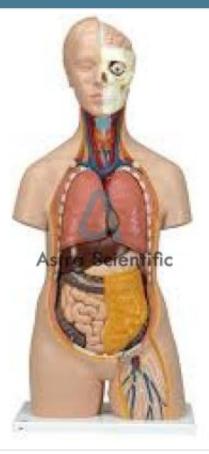

#### **Description :**

Classic Unisex Torso - 12 Parts

### **Technical Specification :**

12 part Anatomically correct Human Torso is an educational tool of true quality. This Classic Human Torso was developed and modeled in India. The Unisex Torso is hand-painted true to detail and made of high-quality plastic. Whether you are a student studying Human Anatomy in a biology classroom or a doctor explaining something to a patient, this Human Torso Model is a valuable tool. All the organs in this human torso are hand painted for a quality product. This great human anatomy educational tool and makes learning the location of the human organs easy.

The following components of this Unisex Torso are removable:

• 2-part head

# • 2-part removable heart

• 2 lungs

- Stomach
- Liver with gall bladder

• 2-part intestinal tract

• Front half of kidney