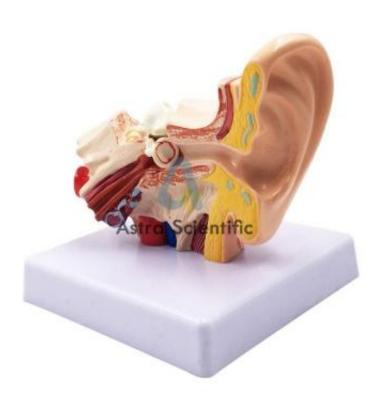

## **Technical Specification:**

Human Ear Model represents the outer, middle, and inner Ear. The ear has removable eardrum with hammer, anvil, and stirrup as well as a twp-part labyrinth with cochlea and auditory/balance nerve for detailed study of the Anatomy of the Human Ear. Additionally, the Human Ear includes the detail of two removable bone sections to close the middle and inner ear. This Human Ear Model is delivered on base for easy display in a classroom or doctors office. This anatomy model is best used for student education or patient consultations.