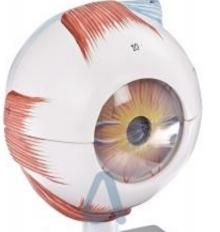

## Description :

Classic Eye Model

#### **Technical Specification :**

Classic human eye model is 3X life-size and splits into 6 parts.

Removable parts include: both halves of the sclera, both halves of the choroid, eye lens, and vitreous humour.

Mounted on a circular base.

Great model to teach and learn the anatomy of the eye.