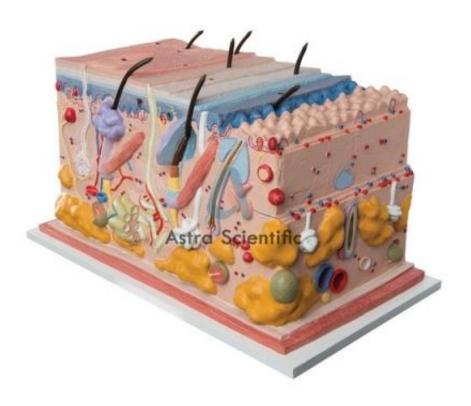

## **Technical Specification:**

Skin Model shows a section of Human Skin in three dimensional form. Individual skin layers are differentiated, and important structures of the skin such as hair, sebaceous and sweat glands, receptors, nerves and vessels are shown in detail. This Skin Block Model details the Human Skin in 70 times life size. The unique quality Skin Block Model is mounted on baseboard. Demonstrating the anatomy of the Human Skin has never been easier.