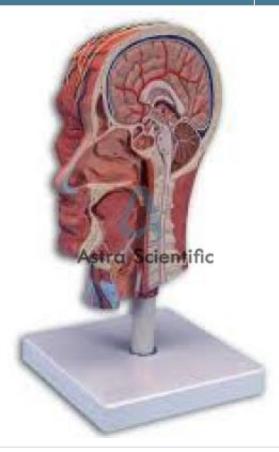

## **Description :**

Half Head With Musculature

### **Technical Specification :**

A unique quality life-size model shows the outer, superficial and internal structures of the head and neck.

This model is sectioned along the sagittal plane to show the blood vessels and nerve branches of the face and scalp.

Head model is mounted on a plastic base and made exclusively from best quality medical PVC.

Important structures such as the parotid and submandibular glands, pharynx, upper respiratory tract, and cervical vertebrae are also shown.