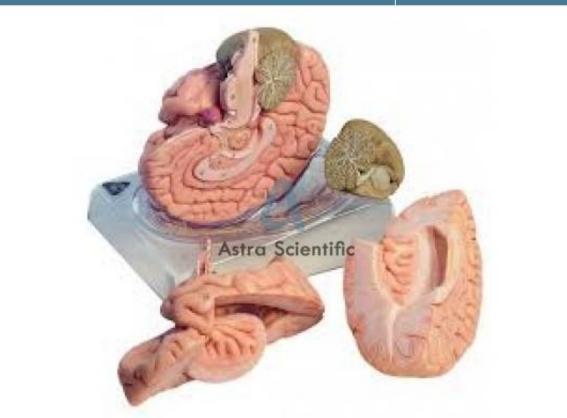

#### **Description :**

Human Brain Model, 4 Parts

#### **Technical Specification :**

Life-size brain model that is medially divided and splits into four parts.

All structures are hand-painted, numbered and identified in a product manual.

Can be divided into the frontal with parietal lobes, brain stem with temporal and occipital lobes, and half of the cerebellum.

Brain rests in Plastic base.