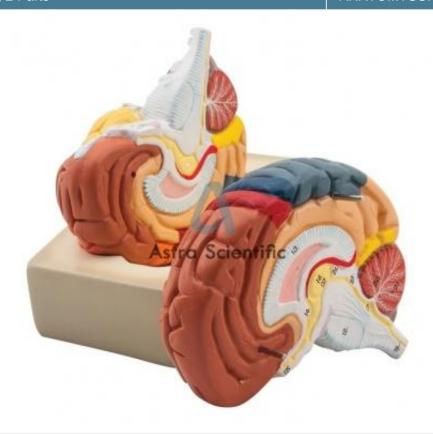

## **Description:**

Human Brain Model, 2 Parts

## **Technical Specification:**

contrasting colors are used to indicate various anatomic structures in the Human Brain, making this best quality model perfect for beginning anatomy studies of the Human Brain. Made of unbreakable vinyl, life-size and anatomically accurate. The Human Brain is delivered with removable base for easy display in a classroom or doctors office. Brain rests on plastic base.