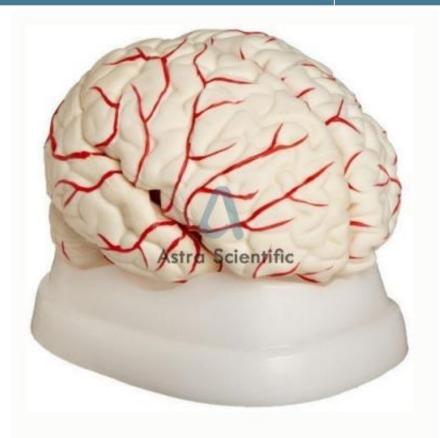

#### **Description :**

**Brain Model With Arteries** 

### **Technical Specification :**

Anatomy Model of the Human Brain is ideal for teaching and studying by doctors, chiropractors, physical therapists and other medical Staff. Hand painted and assembled to simulate human brain and its arterial supply, as well as the relationships between their parts.

Dissects into eight parts

Included in the external features are the cerebral hemisphere, brain stem and cerebellum.

Included in the arterial supplies are the sources, vertebral, internal carotid arteries, arteria supply of the cerebellum and cerebrum. Made from quality durable hard plastic.

Removable from stand.