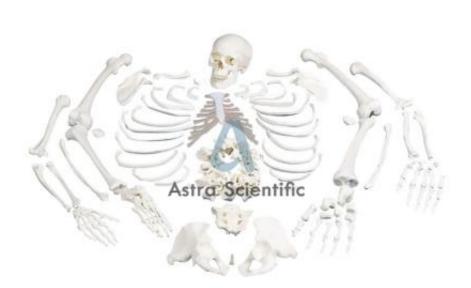

## **Description:**

Human Disarticulated Skeleton Model

## **Technical Specification:**

This life size model shows the complete human skeleton with separated bones: skull, axial section, hyoid bone, ribs, sternum with rib cartilage, upper and lower limbs, sacrum and coccyx are represented in high detail. The skull can be disassembled into 3 parts: skullcap, base of skull and mandible.

- This disarticulated skeleton will encourage students to learn the various bones of an adult human.
- Made of PVC plastic.
- Unbreakable.

Phone: +91-8860605265

Email: info@astrascientific.com

• Removable arms and legs.