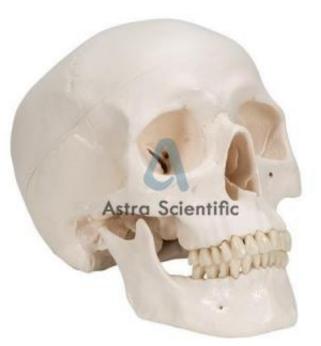

## **Description :**

Human Skull Model

**Technical Specification :** 

Handmade from hard, unbreakable plastic.

High quality original human skull cast.

Can be disassembled into skull cap, base of skull and mandible.

Mandible is mounted on a spring to easily demonstrate natural movement.

As an option, a 5 part brain can be purchased separately and fits into the skull.

Highly accurate representation of the fissures, foramina, processes, sutures etc.