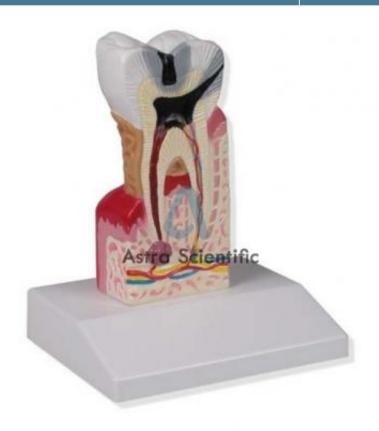

Phone: +91-8860605265 Email: info@astrascientific.com

**Product Name :**Lower Molar With Caries

**Product Code :** ANATOMYSUK-AS06LAB005A

## **Description:**

Lower Molar With Caries

## **Technical Specification:**

1-piece model is approximately 10X life size; it shows the most important dental pathologies, including dental caries, pulpitis, gingivitis and periapical periodontitis.

Mounted on base with stand.