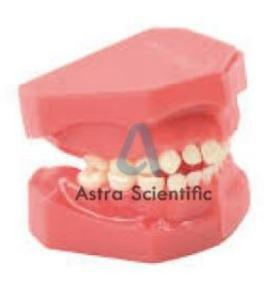

## **Technical Specification:**

Deciduous Teeth Model illustrates the processes in the jaw associated with the change from baby to permanent sets of teeth. In each case, the model contrasts the development status of sets of teeth in two consecutive age groups. For this purpose, the gums can be removed on either side of the jaw, so that the advancing and succeeding teeth can be seen. The older teeth are shown on the left of the jaw, and the younger set of teeth on the right. This makes it easier to understand the development steps.