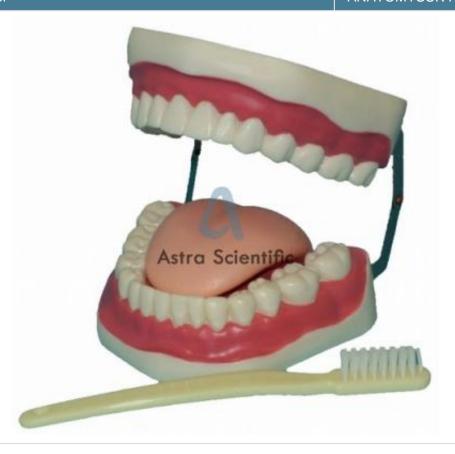

#### **Technical Specification:**

Designed to show how to properly

care for the mouth. The hinged jaw and movable tongue make it easy to view and access the inside of the mouth. Includes a 9 in. demonstration toothbrush, making this the perfect tool for the instruction of brushing techniques and proper oral hygiene. 6-1/2 in.  $\times$  7-1/2 in.  $\times$  4 in.