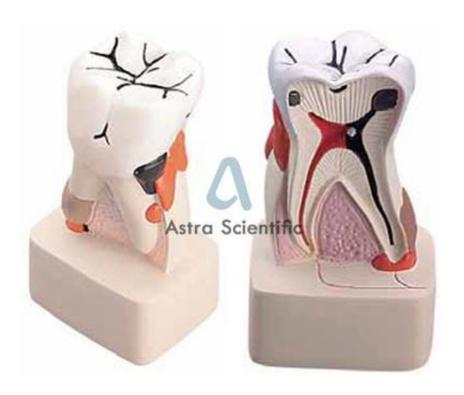

## **Technical Specification:**

pathological teeth model is

composed of maxillary teeth and mandibular teeth, it is transparent, easily to know of the type and structure of adults teeth. Ideal model to discuss with patients who have the treatment plan. Dental Schools Programs to teach Students understand Dental Implants procedure, pathologies and techniques to repair, Implants Training, Experience. For dental lab using, for dentist studying and researching. Display a variety of dental diseases, including: dental cries, shaped defects, fusion roots, periapical cysts, crown fracture, impacted teeth, retained deciduous teeth, etc.