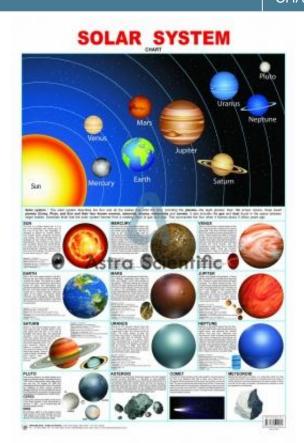

### **Description:**

Solar System Chart

#### **Technical Specification:**

Size 70 x 100 cms.

Each chart is printed in natural colours.

Printed in multicolour on 80 gsm map litho paper.

Fitted with first quality plastic rollers at top and bottom.

Phone: +91-8860605265

Email: info@astrascientific.com

| Showing the Milky Way.                                |
|-------------------------------------------------------|
|                                                       |
| Sun & Planets according to size and distances.        |
|                                                       |
| Laminated with hot seal polyester film on both sides. |
|                                                       |
| Description of Satellites, Comets and Meteors.        |
|                                                       |
| Available in English and Hindi combined.              |
| Available in English and Fillial combined.            |